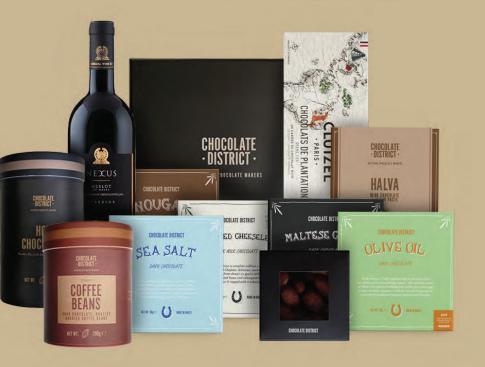

#### HM004 LUXE HAMPER

Chocolate District Round Hat Box, Large (open)
Meridiana Wine Estate, Isis Chardonnay, 75cl.
Chocolate District Artisan Pralines N36
Chocolate District, Milk Chocolate-Coated Almond Truffles, 80Gr.
Chocolate District, Classic Hot Chocolate, 220Gr.
M. Cluizel, Single Estate Mini Chocolates N28

#### HM005 DELUXE HAMPER

Chocolate District Round Hat Box, Large (open)
Meridiana Wine Estate, Nexus Merlot, 75cl.
Chocolate District Artisan Chocolate Pralines N36
Chocolate District Authentic Maltese Chocolate Bars 04
Chocolate District, Milk Chocolate-Coated Almond Truffles, 80Gr.
Chocolate District, Dark Chocolate-Coated Coffee Beans, 80Gr.
Chocolate District, Classic Hot Chocolate, 220Gr.

#### HM006 PRESTIGE HAMPER

Chocolate District Round Hat Box, Large (open)
Meridiana Wine Estate, Nexus Merlot, 75cl.
Chocolate District Artisan Chocolate Pralines N36
Chocolate District Authentic Maltese Chocolate Bars 5x 90Gr. each
Chocolate District, Milk Chocolate-Coated Almond Truffles, 80Gr.
Chocolate District, Dark Chocolate-Coated Coffee Beans, 140Gr.
M. Cluizel, Single Estate Mini Chocolates N28
Chocolate District, Premium Hot Chocolate Powder, 220Gr.
Chocolate District, Halva Slab, 170Gr.