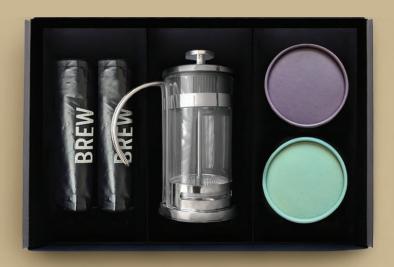

#### GP011 TEA AND COFFEE STARTER GIFT PACK

BREW branded Gift Box French Press Tea & Coffee Maker, 2 Cup 2x Brew Loose Leaf Teas, 50Gr. each 2x Brew Specialty Single Origin Coffees, 150Gr. each (Ground for French Press)

€62.00