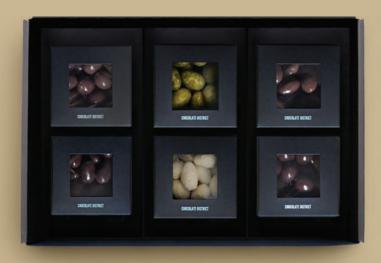

#### GP005 NUT TASTING BOX GIFT PACK

Chocolate District branded Gift Box, 30 x 20 cms Dark Chocolate Coated Almonds Milk Chocolate Coated Almonds Dark Chocolate Coated Hazelnuts Milk Chocolate Coated Hazelnuts White Chocolate Coated Coconut Almonds White Chocolate Coated Matcha Tea Almonds