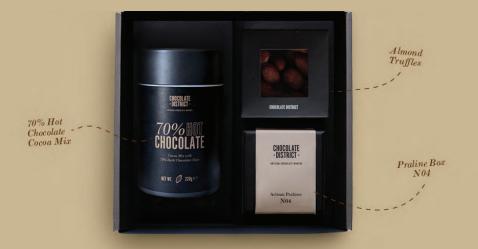

#### GP001 THE MINI 25 GIFT PACK

Chocolate District branded Gift Box, 20 x 20cms
Almond Truffles Milk Chocolate, 80Gr.
Box of 4 Artisan Chocolate Pralines
Premium Hot Chocolate Powder mix with Chocolate Chips, 220Gr.

€25.00