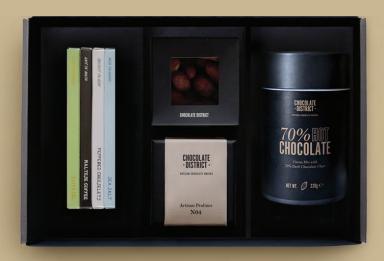

#### GP006 BASICS GIFT BOX

Chocolate District branded Gift Box 4x Authentic Maltese Chocolate Bars, Local Flavours (40Gr. ea) Chocolate Pralines: Artisan Chocolate Pralines, N04 Dragees: Chocolate-coated Almond Truffles Winter Warmer: Premium, 70% Hot Chocolate Cocoa Mix

€45.00