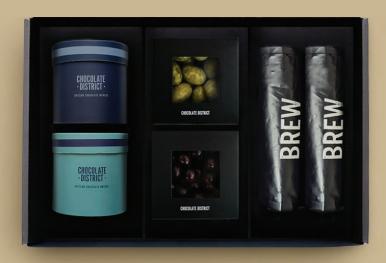

#### GP009 TEA, COFFEE & SNACK GIFT BOX

BREW branded Gift Box, 30 x 20cms 2x Brew Loose Leaf Teas, (Black & Green Tea), 50Gr. each 2x Brew Specialty Single Origin Coffee Beans, 200Gr. each Snack for Tea Lovers: Matcha Tea Almonds Snack for Coffee Lovers: Chocolate-Coated Coffee Beans

€57.00