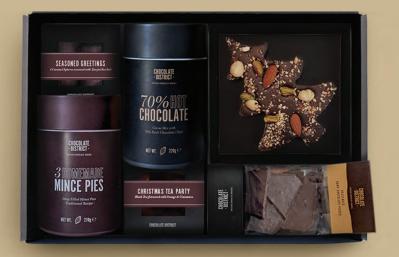

#### GP010 THE CHRISTMAS PARTY GIFT PACK

Chocolate District branded Gift Box
Deep-filled Homemade Mince Pies, Pack of 3, 270Gr.
'Seasoned Greetings', Box of 4 Milk Salted Caramel Spheres
Christmas Tea Party, Black Loose Leaf Tea with Orange & Cinnamon
Premium, 70% Hot Chocolate Cocoa Mix
Christmas Nut Tree (also available in Milk Chocolate)
Artisan Chocolate Pralines, N02
Chocolate Slab, in Pouch, 150Gr

€60.00