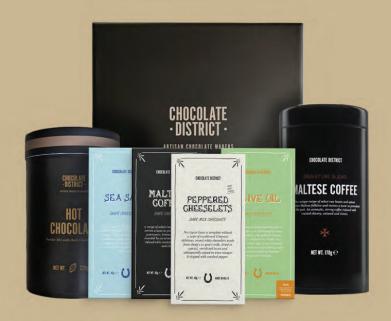

#### GP006 BASICS GIFT BOX

Chocolate District branded Gift Box 4x Authentic Maltese Chocolate Bars, Local Flavours (40Gr. ea) Chocolate Pralines: Artisan Chocolate Pralines, N04 Dragees: Chocolate-coated Almond Truffles Winter Warmer: Premium, 70% Hot Chocolate Cocoa Mix

€45.00