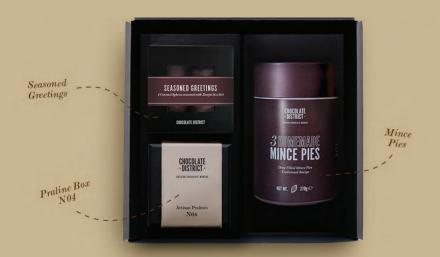

#### GP002 THE SEASONS GREETINGS GIFT PACK

Chocolate District branded Gift Box Deep-filled Homemade Mince Pies, Pack of 3, 270Gr. 'Seasoned Greetings', Box of 4 Milk Salted Caramel Spheres Artisan Chocolate Pralines, N04

€27.00