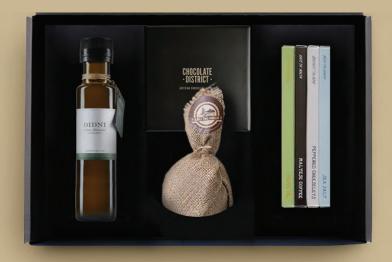

#### GP007 AUTHENTICALLY MALTESE GIFT PACK

Chocolate District branded Gift Box Endemic 'Bidni' Olive Oil, 100ml. Xwejni Sea Salt in Jute Bag, 200Gr. 4x Authentic Maltese Chocolate Bars, 40Gr. each Box of 9 Artisan Pralines, Local Flavours

€50.00