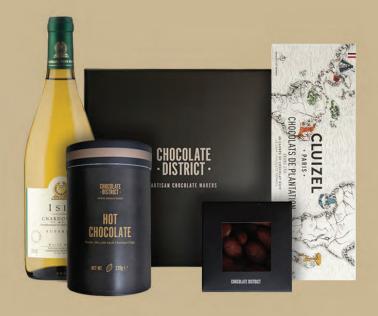

#### HM004 LUXE HAMPER

Chocolate District Round Hat Box, Large (open)
Meridiana Wine Estate, Isis Chardonnay, 75cl.
Chocolate District Artisan Pralines N36
Chocolate District, Milk Chocolate-Coated Almond Truffles, 80Gr.
Chocolate District, Classic Hot Chocolate, 220Gr.
M. Cluizel, Single Estate Mini Chocolates N28

€105.00