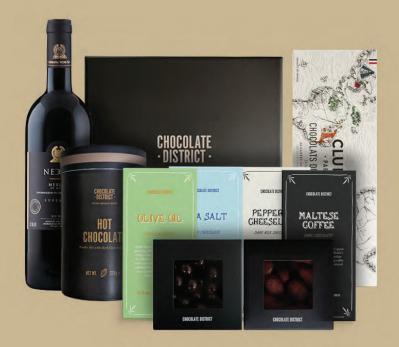

#### HM006 PRESTIGE HAMPER

Chocolate District Round Hat Box, Large (open)
Meridiana Wine Estate, Nexus Merlot, 75cl.
Chocolate District Artisan Chocolate Pralines N36
Chocolate District Authentic Maltese Chocolate Bars 5x 90Gr. each
Chocolate District, Milk Chocolate-Coated Almond Truffles, 80Gr.
Chocolate District, Dark Chocolate-Coated Coffee Beans, 140Gr.
M. Cluizel, Single Estate Mini Chocolates N28
Chocolate District, Premium Hot Chocolate Powder, 220Gr.
Chocolate District, Halva Slab, 170Gr.

€160.00